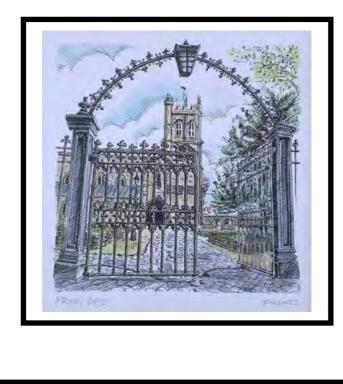

Artist:Shaun ForwardTitle:East Street - WimborneMedium:Pen & ink watercolour tinted - originalSize:8 x 8 inches, framedPrice:£200

Artist:Shaun ForwardTitle:**Priory Gate - Christchurch**Medium:Pen & ink watercolour tinted - originalSize:8 x 8 inches, framedPrice:£200