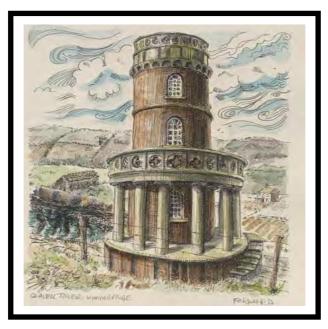

Commissions of your favourite locations undertaken.

Jrban Sketchinh on websit

Artist:Shaun ForwardTitle:Clavell Tower - KimmeridgeMedium:Pen & ink watercolour tinted - originalSize:8 x 8 inches, framedPrice:£200