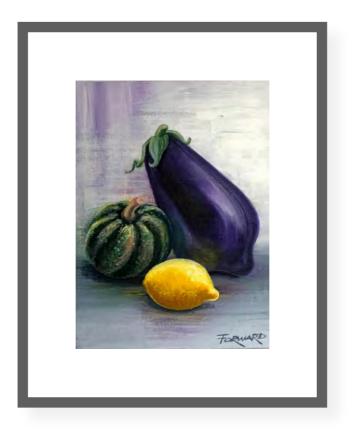

Artist: Shaun Forward
Title: Lemon in front
Medium: Acrylics - original
Size: 12 x 9 inches - original, framed
Price: £200

Artist:Shaun ForwardTitle:Lonely PearMedium:Acrylics - originalSize:6 x 6 inches, framedPrice:£175