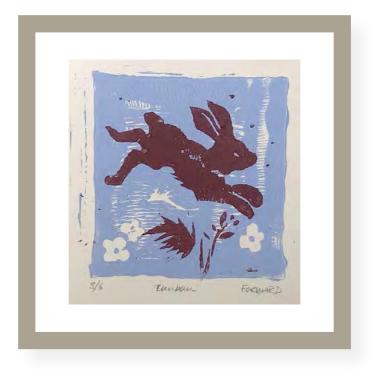

# Artist:Shaun ForwardTitle:Little LeoMedium:3 colour lino print - limited edition of 6Size:6 x 8 inches, framedPrice:£65 (or £35 loose print)