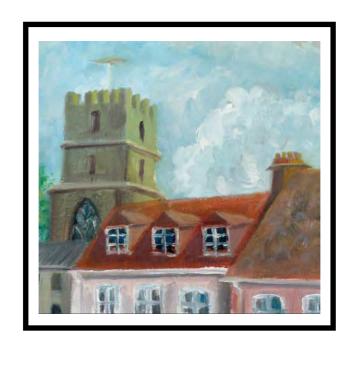

Artist:Shaun ForwardTitle:Lady St. Mary, WarehamMedium:Oils - originalSize:8 x 8 inches, framedPrice:£200

Artist:Shaun ForwardTitle:St Stephen's, PamphillMedium:Acrylics on boardSize:8.25 x 11.5 inches, framedPrice:£250