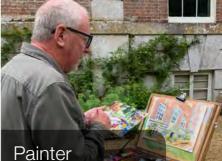

#### Original illustrations, paintings and relief prints

Painter Urban Sketcher Printmaker

#### Shaun Forward

**Biography.** Shaun studied Technical Illustration at Bournemouth & Poole College of Art in the 70s and has since enjoyed a 50-year career in the graphic design industry.

Now retired, he has more time to

devote to the finer arts and particularly enjoys observational painting en plein air, and is an active member of three art societies. Commissions happily undertaken.

The original artworks displayed here cover a range of fine art disciplines, including: pen & ink illustration, painting in oils & acrylics, as well as limited edition Lino prints (available framed or loose).