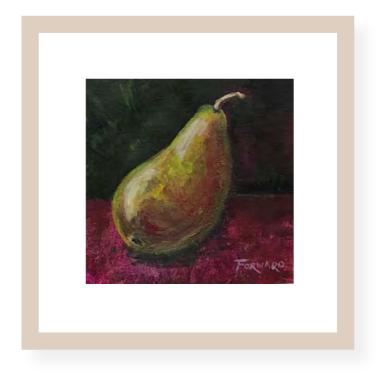

Artist: Shaun Forward
Title: Lemon in front
Medium: Acrylics - original
Size: 12 x 9 inches - original, framed
Price: £200

Artist:Shaun ForwardTitle:Lonely PearMedium:Acrylics - originalSize:6 x 6 inches, framedPrice:£175