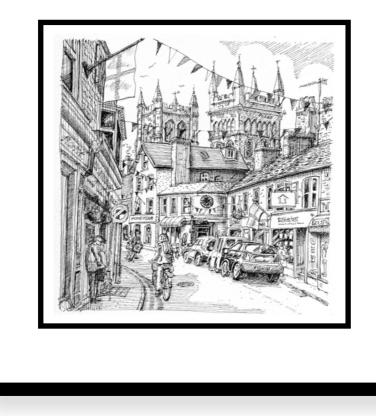

Artist:Shaun ForwardTitle:East Street - WimborneMedium:Pen & ink watercolour tinted - originalSize:8 x 8 inches, framedPrice:£200

Artist:Shaun ForwardTitle:**Priory Gate - Christchurch**Medium:Pen & ink watercolour tinted - originalSize:8 x 8 inches, framedPrice:£200