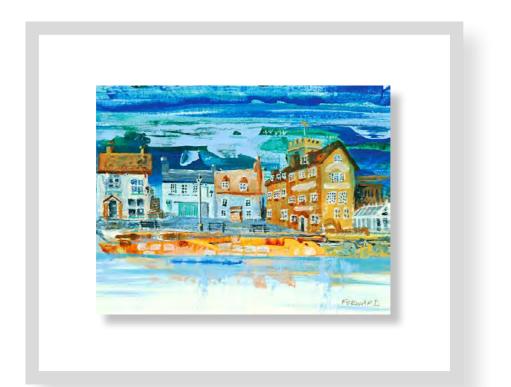

## Artist:Shaun ForwardTitle:Quay Hill, LymingtonMedium:Acrylics on boardSize:8.25 x 11.5 inches, framedPrice:£250