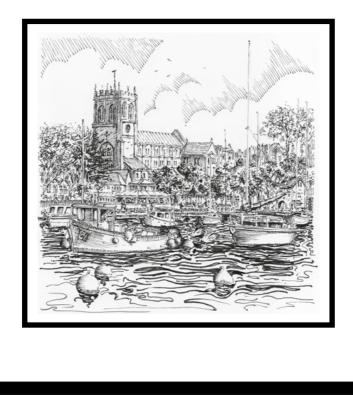

Artist:Shaun ForwardTitle:Dinghies at Hengistbury SpitMedium:Pen & ink watercolour tinted - originalSize:8 x 8 inches, framedPrice:£200

Artist:Shaun ForwardTitle:Christchurch Priory from Place MillMedium:Pen & ink - originalSize:8 x 8 inches, framedPrice:£200

Artist:Shaun ForwardTitle:Christchurch Priory from Place MillMedium:Pen, ink & wash - originalSize:8 x 8 inches, framedPrice:£200

Artist:Shaun ForwardTitle:Quay Hill - LymingtonMedium:Pen & ink - originalSize:8 x 8 inches, framedPrice:£200