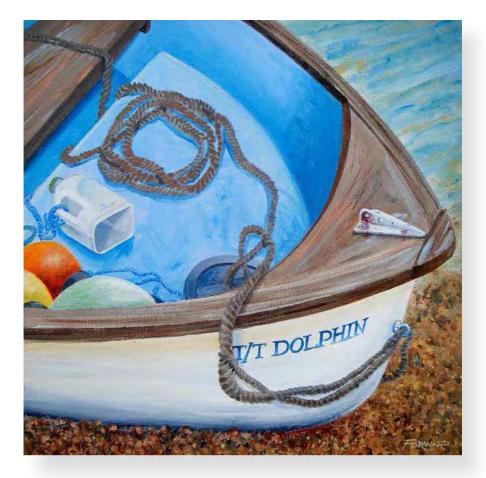

Artist:Shaun ForwardTitle:Tender to DolphinMedium:Acrylics - originalSize:16 x 16 inches box canvasPrice:£400