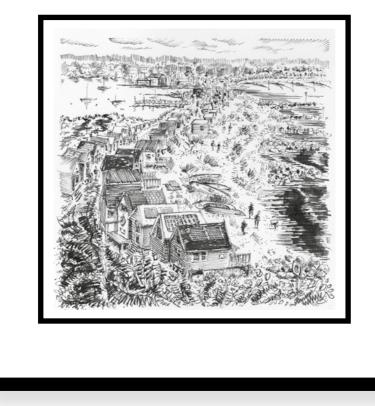

Artist:Shaun ForwardTitle:**Beach Huts from upon Hengistbury Head**Medium:Pen & ink - originalSize:8 x 8 inches, framedPrice:£200

Artist:Shaun ForwardTitle:Crabbing at Mudeford QuayMedium:Pen & ink - originalSize:8 x 8 inches, framedPrice:£200