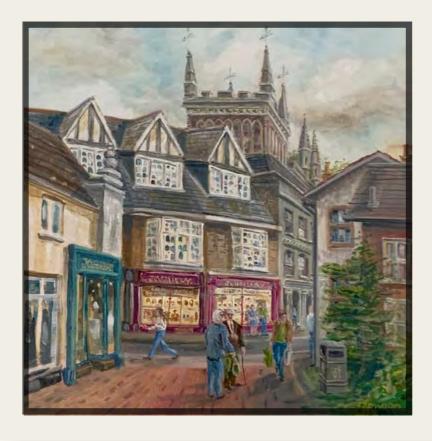

Each piece carries a signed certificate of authenticity on the frame's reverse.

Painting on website

Commissions of your favourite locations undertaken.

Artist:Shaun ForwardTitle:Peeping Minster No.1 - The JewellersMedium:Oils on stretched canvasSize:16 x 16 inches, float framedPrice:£400