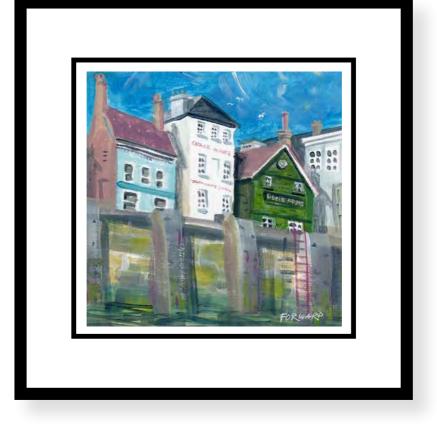

Artist:Shaun ForwardTitle:Peeping Minster No.2 - The Oddfellows ArmsMedium:Oils on stretched canvasSize:16 x 16 inches, float framedPrice:£400

Artist:Shaun ForwardTitle:Peeping Minster No.3 - Bell's FisheriesMedium:Oils on stretched canvasSize:16 x 16 inches, float framedPrice:£400