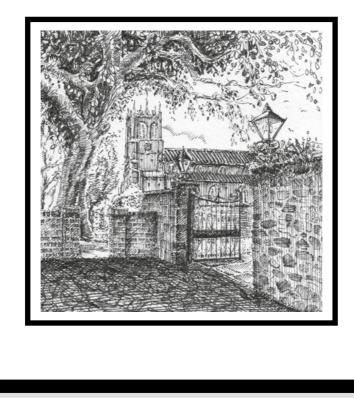

Artist:Shaun ForwardTitle:Christchurch Town HallMedium:Pen & ink - originalSize:8 x 8 inches, framedPrice:£200

Artist:Shaun ForwardTitle:Christchurch Priory through GateMedium:Pen & ink - originalSize:8 x 8 inches, framedPrice:£200