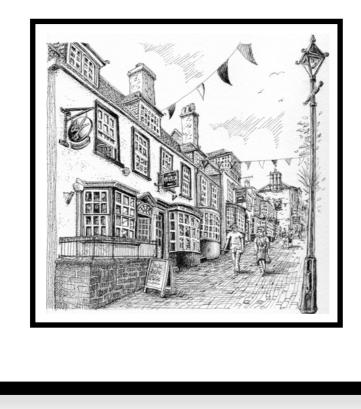

Artist: Shaun Forward Title: Ye Olde Eight Bells Shoppe Medium: Pen & ink - original

Size: 8 x 8 inches, framed Price: £200

Artist:Shaun ForwardTitle:Old Christchurch RoadMedium:Pen & ink - originalSize:8 x 8 inches, framedPrice:£200