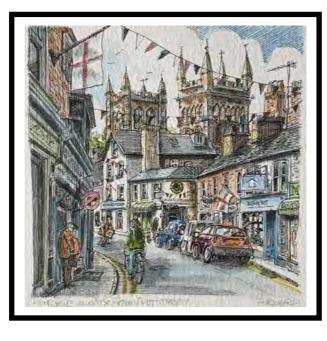

Artist:Shaun ForwardTitle:East Street - WimborneMedium:Pen & ink watercolour tinted - originalSize:8 x 8 inches, framedPrice:£200

Artist:Shaun ForwardTitle:**Priory Gate - Christchurch**Medium:Pen & ink watercolour tinted - originalSize:8 x 8 inches, framedPrice:£200