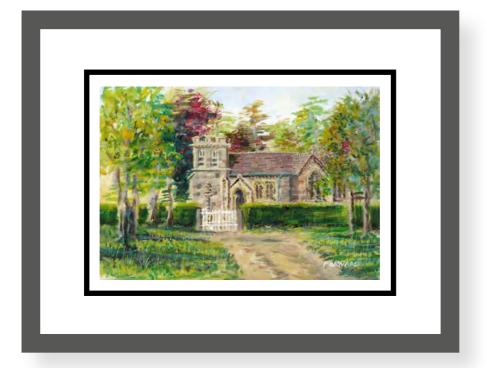

Artist:Shaun ForwardTitle:Lady St. Mary, WarehamMedium:Oils - originalSize:8 x 8 inches, framedPrice:£200

Artist:Shaun ForwardTitle:St Stephen's, PamphillMedium:Acrylics on boardSize:8.25 x 11.5 inches, framedPrice:£250