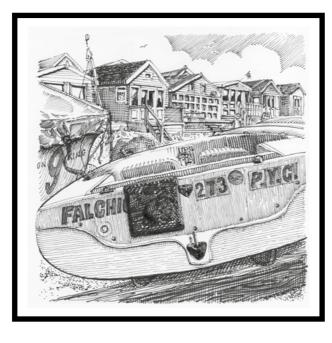

Artist: Shaun Forward Title: **Dinghies at Hengistbury Spit** Medium: Pen & ink - original

Size: 8 x 8 inches, framed Price: £200

Artist:Shaun ForwardTitle:Clavell Tower, KimmeridgeMedium:Pen & ink - originalSize:8 x 8 inches, framedPrice:£200