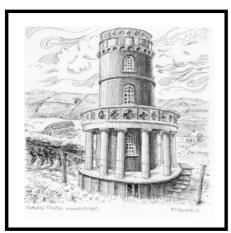

## Artist:Shaun ForwardTitle:Quay Hill, LymingtonMedium:Acrylics on boardSize:8.25 x 11.5 inches, framedPrice:£250