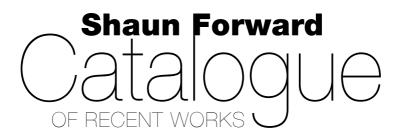

Commissions of your favourite locations undertaken.

Jrban Sketchinh on websit

Artist:Shaun ForwardTitle:Clavell Tower - KimmeridgeMedium:Pen & ink watercolour tinted - originalSize:8 x 8 inches, framedPrice:£200

Artist: Shaun Forward Title: **Dinghies at Hengistbury Spit** Medium: Pen & ink - original

Size: 8 x 8 inches, framed Price: £200

Artist:Shaun ForwardTitle:Clavell Tower, KimmeridgeMedium:Pen & ink - originalSize:8 x 8 inches, framedPrice:£200