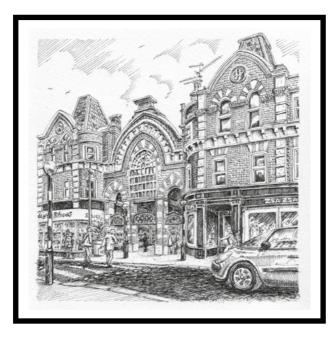

Artist:Shaun ForwardTitle:Christchurch Town HallMedium:Pen & ink - originalSize:8 x 8 inches, framedPrice:£200

Artist:Shaun ForwardTitle:Christchurch Priory through GateMedium:Pen & ink - originalSize:8 x 8 inches, framedPrice:£200