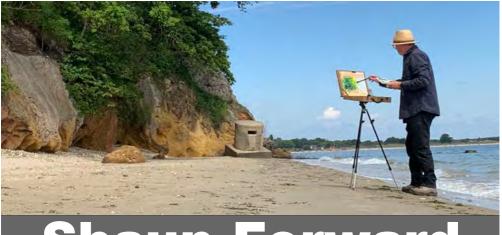

#### Shaun Forward

**Biography.** Shaun studied Technical Illustration at Bournemouth & Poole College of Art in the 70s and has since enjoyed a 50-year career in the graphic design industry.

Now retired, he has more time to

devote to the finer arts and particularly enjoys observational painting en plein air, and is an active member of three art societies. Commissions happily undertaken.

The original artworks displayed here cover a range of fine art disciplines, including: pen & ink illustration, painting in oils & acrylics, as well as limited edition Lino prints (available framed or loose).

### Original paintings of coastal buildings, small boats, fruit & veg...

I mainly paint in acrylics, oils and I also enjoy watercolours and pastels.

I prefer to paint from life - 'en plein air' and very rarely use photographic reference.