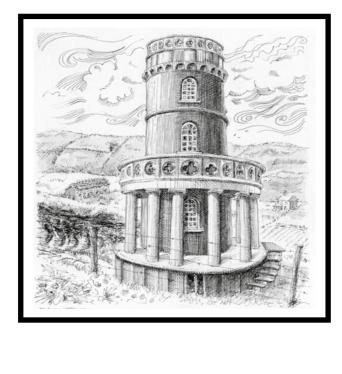

Commissions of your favourite locations undertaken.

Jrban Sketchinh on websit

Artist:Shaun ForwardTitle:Clavell Tower - KimmeridgeMedium:Pen & ink watercolour tinted - originalSize:8 x 8 inches, framedPrice:£200