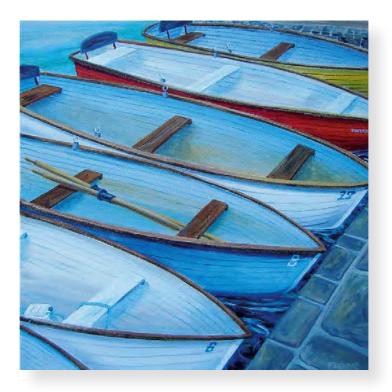

Artist: Shaun Forward Title: **Chettle Lodge** Medium: Acrylics Size: 8 x 8 inches, framed Price: £300

Artist: Shaun Forward Title: **Poole Quay from the water** Medium: Acrylics - original

Size: 6 x 6 inches, framed Price: £300