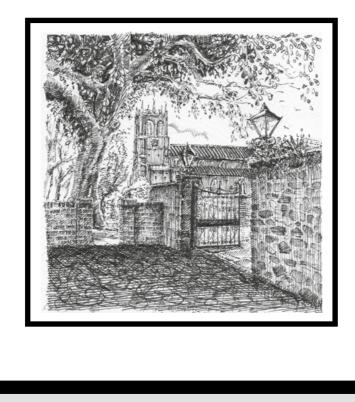

Artist:Shaun ForwardTitle:Christchurch Town HallMedium:Pen & ink - originalSize:8 x 8 inches, framedPrice:£200

Artist:Shaun ForwardTitle:Christchurch Priory through GateMedium:Pen & ink - originalSize:8 x 8 inches, framedPrice:£200