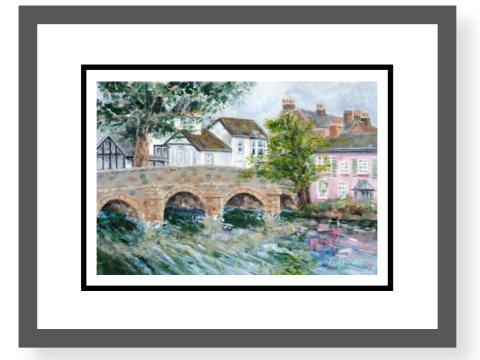

## Artist:Shaun ForwardTitle:High Water, Bridge StreetMedium:Acrylics on boardSize:8.25 x 11.5 inches, framedPrice:£250

Artist:Shaun ForwardTitle:**Poole Park gate pillar**Medium:Acrylics - originalSize:11 x 8 inches, framedPrice:£295