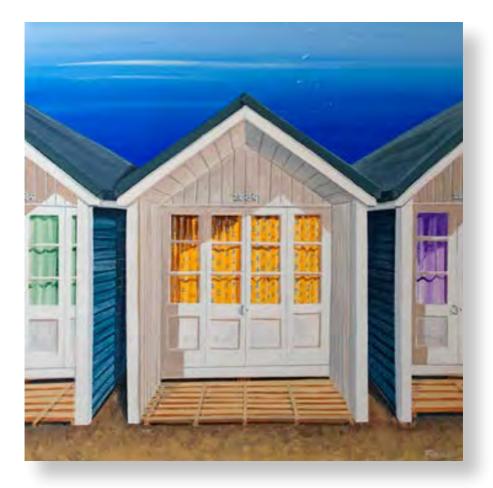

Artist:Shaun ForwardTitle:**Beach Huts from upon Hengistbury Head**Medium:Pen & ink - originalSize:8 x 8 inches, framedPrice:£200

Artist:Shaun ForwardTitle:Crabbing at Mudeford QuayMedium:Pen & ink - originalSize:8 x 8 inches, framedPrice:£200