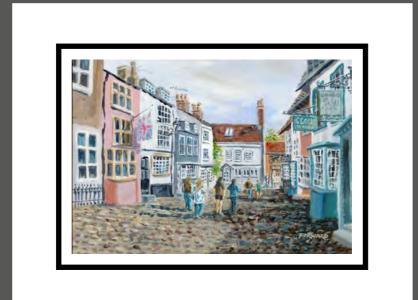

## Artist:Shaun ForwardTitle:Quay Hill, LymingtonMedium:Acrylics on boardSize:8.25 x 11.5 inches, framedPrice:£250