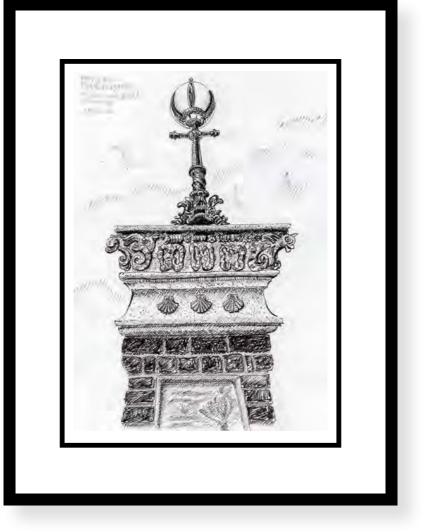

Artist:Shaun ForwardTitle:Wimborne Minster from East StreetMedium:Pen, ink & wash - originalSize:8 x 8 inches, framedPrice:£200

Artist:Shaun ForwardTitle:**Poole Park Gate Pillar**Medium:Pen & ink - originalSize:11 x 8 inches, framedPrice:£200