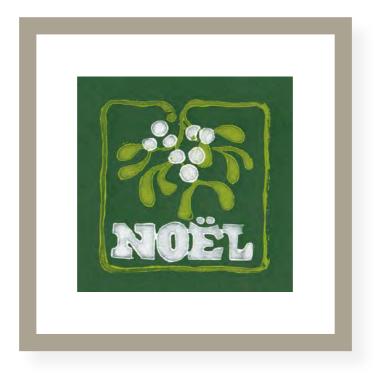

# Artist: Shaun Forward Title: Festive Robin Medium: 4 colour lino print - limited edition of 20 Size: 4 x 4 inches, framed Price: £65 framed (or £35 loose print)

Artist:Shaun ForwardTitle:NoëlMedium:4 colour lino print - limited edition of 20Size:4 x 4 inches, framedPrice:£65 framed (or £35 loose print)