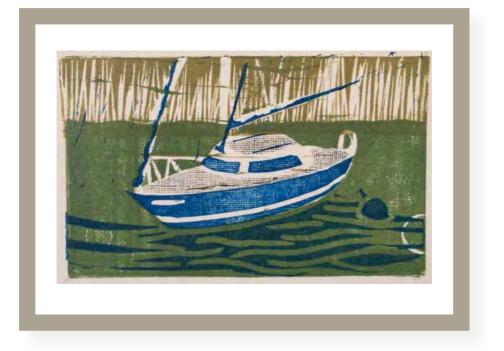

#### Artist: Shaun Forward Title: **St. Michael's Mount**

Medium: 5 colour lino print - limited edition of 5
Size: 6 x 8 inches, framed
Price: £65 framed (or £35 loose print)