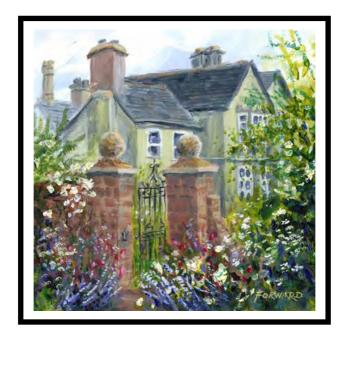

Artist: Shaun Forward Title: **Chettle Lodge** Medium: Acrylics Size: 8 x 8 inches, framed Price: £300

Artist: Shaun Forward Title: **Poole Quay from the water** Medium: Acrylics - original

Size: 6 x 6 inches, framed Price: £300