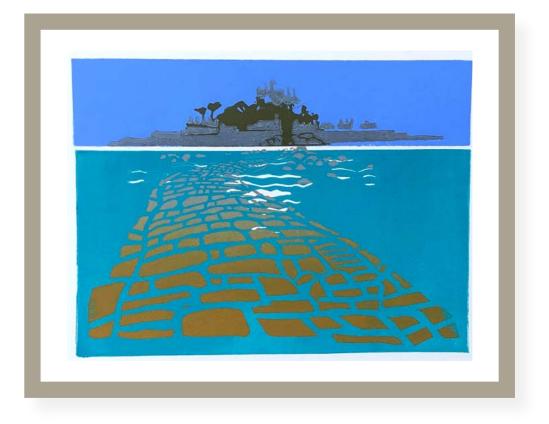

# Artist: Shaun Forward Title: Festive Robin Medium: 4 colour lino print - limited edition of 20 Size: 4 x 4 inches, framed Price: £65 framed (or £35 loose print)

Artist:Shaun ForwardTitle:NoëlMedium:4 colour lino print - limited edition of 20Size:4 x 4 inches, framedPrice:£65 framed (or £35 loose print)