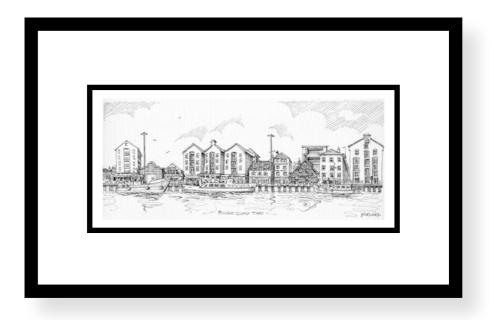

Artist:Shaun ForwardTitle:**Poole Quay Two**Medium:Pen & ink - originalSize:6.25 x 11.5 inches, framedPrice:£200