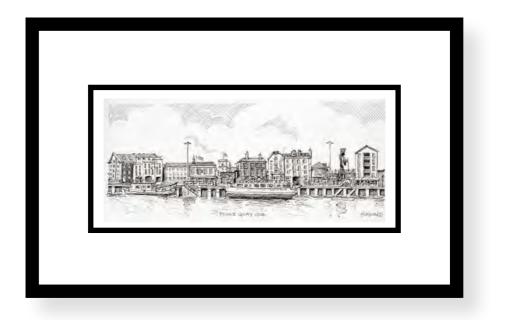

Artist:Shaun ForwardTitle:Westbourne ArcadeMedium:Pen & ink - originalSize:8 x 8 inches, framedPrice:£200

Artist:Shaun ForwardTitle:**Poole Quay One**Medium:Pen & ink - originalSize:6.25 x 11.5 inches, framedPrice:£200