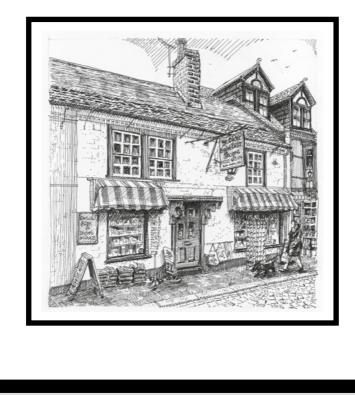

Artist: Shaun Forward Title: Ye Olde Eight Bells Shoppe Medium: Pen & ink - original

Size: 8 x 8 inches, framed Price: £200

Artist:Shaun ForwardTitle:Old Christchurch RoadMedium:Pen & ink - originalSize:8 x 8 inches, framedPrice:£200