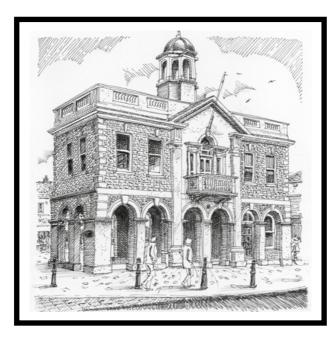

Artist:Shaun ForwardTitle:Christchurch Town HallMedium:Pen & ink - originalSize:8 x 8 inches, framedPrice:£200

Artist:Shaun ForwardTitle:Christchurch Priory through GateMedium:Pen & ink - originalSize:8 x 8 inches, framedPrice:£200