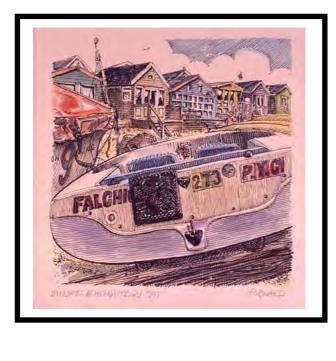

Artist:Shaun ForwardTitle:**Beach Huts from upon Hengistbury Head**Medium:Pen & ink - originalSize:8 x 8 inches, framedPrice:£200

Artist:Shaun ForwardTitle:Crabbing at Mudeford QuayMedium:Pen & ink - originalSize:8 x 8 inches, framedPrice:£200