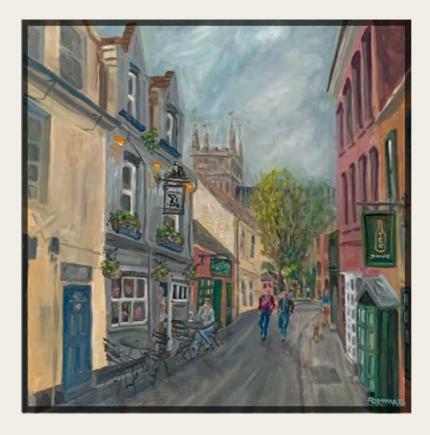

Artist:Shaun ForwardTitle:Peeping Minster No.2 - The Oddfellows ArmsMedium:Oils on stretched canvasSize:16 x 16 inches, float framedPrice:£400

Artist:Shaun ForwardTitle:Peeping Minster No.3 - Bell's FisheriesMedium:Oils on stretched canvasSize:16 x 16 inches, float framedPrice:£400