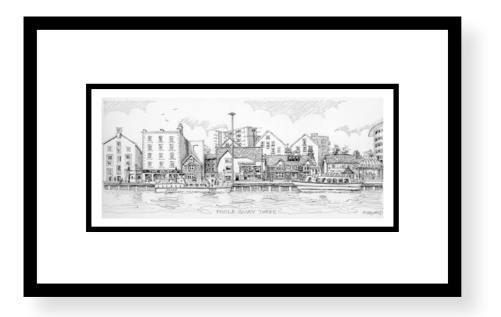

# Artist:Shaun ForwardTitle:**Poole Quay Three**Medium:Pen & ink - originalSize:6.25 x 11.5 inches, framedPrice:£200

Artist:Shaun ForwardTitle:Christchurch Priory from the StourMedium:Pen & ink - originalSize:8 x 8 inches, framedPrice:£200