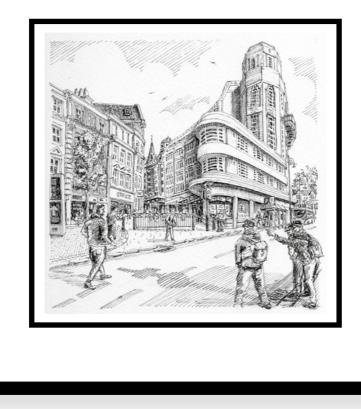

Artist:Shaun ForwardTitle:Christchurch Town HallMedium:Pen & ink - originalSize:8 x 8 inches, framedPrice:£200

Artist:Shaun ForwardTitle:Christchurch Priory through GateMedium:Pen & ink - originalSize:8 x 8 inches, framedPrice:£200