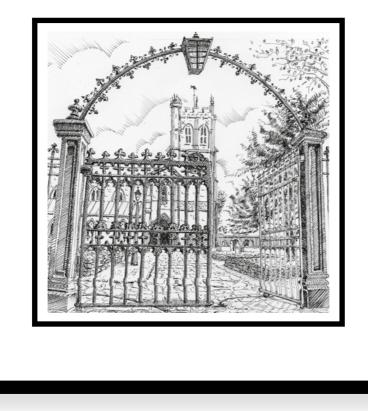

Artist:Shaun ForwardTitle:Christchurch Town HallMedium:Pen & ink - originalSize:8 x 8 inches, framedPrice:£200

Artist:Shaun ForwardTitle:Christchurch Priory through GateMedium:Pen & ink - originalSize:8 x 8 inches, framedPrice:£200