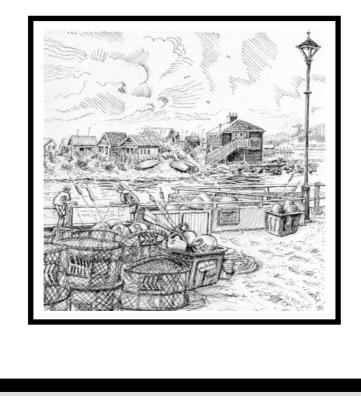

Artist:Shaun ForwardTitle:**Beach Huts from upon Hengistbury Head**Medium:Pen & ink - originalSize:8 x 8 inches, framedPrice:£200

Artist:Shaun ForwardTitle:Crabbing at Mudeford QuayMedium:Pen & ink - originalSize:8 x 8 inches, framedPrice:£200