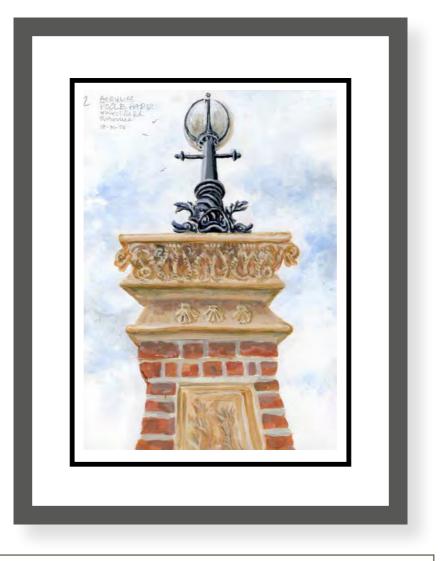

## Artist:Shaun ForwardTitle:High Water, Bridge StreetMedium:Acrylics on boardSize:8.25 x 11.5 inches, framedPrice:£250

Artist:Shaun ForwardTitle:**Poole Park gate pillar**Medium:Acrylics - originalSize:11 x 8 inches, framedPrice:£295

Artist:Shaun ForwardTitle:Wimborne Minster from East StreetMedium:Pen, ink & wash - originalSize:8 x 8 inches, framedPrice:£200

Artist:Shaun ForwardTitle:**Poole Park Gate Pillar**Medium:Pen & ink - originalSize:11 x 8 inches, framedPrice:£200