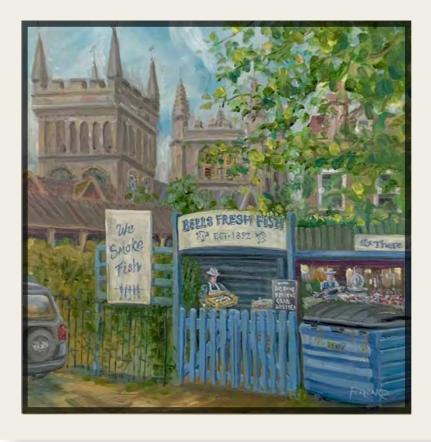

Artist:Shaun ForwardTitle:Peeping Minster No.2 - The Oddfellows ArmsMedium:Oils on stretched canvasSize:16 x 16 inches, float framedPrice:£400

Artist:Shaun ForwardTitle:Peeping Minster No.3 - Bell's FisheriesMedium:Oils on stretched canvasSize:16 x 16 inches, float framedPrice:£400